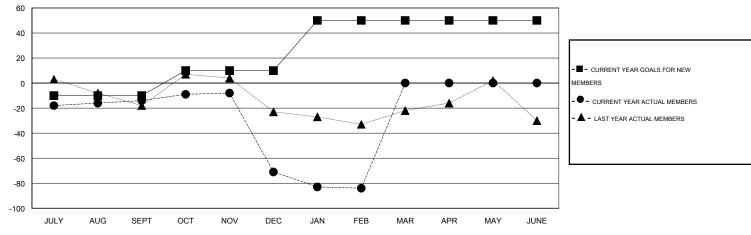

## GOALS AND ACTUAL NEW CLUBS CUMULATIVE

| DROPPED CLUBS: 2 |     | 32 CLUBS OF 58 ADDED 1 OR MORE NEW MEMBERS | GENDER DISTRIBUTION  MALE 949 (57.90%) |              |     |
|------------------|-----|--------------------------------------------|----------------------------------------|--------------|-----|
| DROPPED MEMBERS  |     |                                            | FEMALE                                 | 690 (42.10%) |     |
| DECEASED         | 14  | CLICK HERE FOR HEALTH                      | FAMILY LINUT MEMBERS                   |              | 306 |
| 0                |     | ASSESSMENT DATA                            | FAMILY UNIT MEMBERS                    |              | 149 |
| OTHER            | 199 |                                            | HEAD OF HOUSEHOLD                      |              |     |
| TOTAL            | 213 |                                            | NON-HEAD OF HOUSEHOL                   | _D           | 157 |